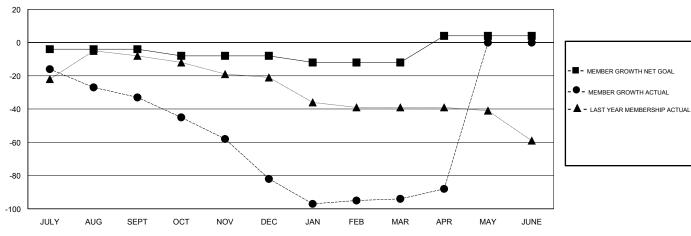

### GOALS AND ACTUAL MEMBERS CUMULATIVE

| DROPPED CLUBS: 2  DROPPED MEMBERS |     | 27 CLUBS OF 48 ADDED 1 OR MORE NEW MEMBERS | GENDER DISTRIBUTION  MALE 904 (67.92%)  FEMALE 427 (32.08%)  Women Percentage Fiscal Year Goal: 35% |     |
|-----------------------------------|-----|--------------------------------------------|-----------------------------------------------------------------------------------------------------|-----|
| DECEASED                          | 24  | CLICK HERE FOR CUMULATIVE                  | TOTAL FAMILY UNIT MEMBERS                                                                           | 210 |
| CLUB CANCELLED                    | 8   | MEMBERSHIP DATA                            |                                                                                                     | 440 |
| OTHER                             | 126 |                                            | FAMILY MEMBERS PAYING HALF DUES                                                                     | 112 |
| TOTAL                             | 158 |                                            |                                                                                                     |     |